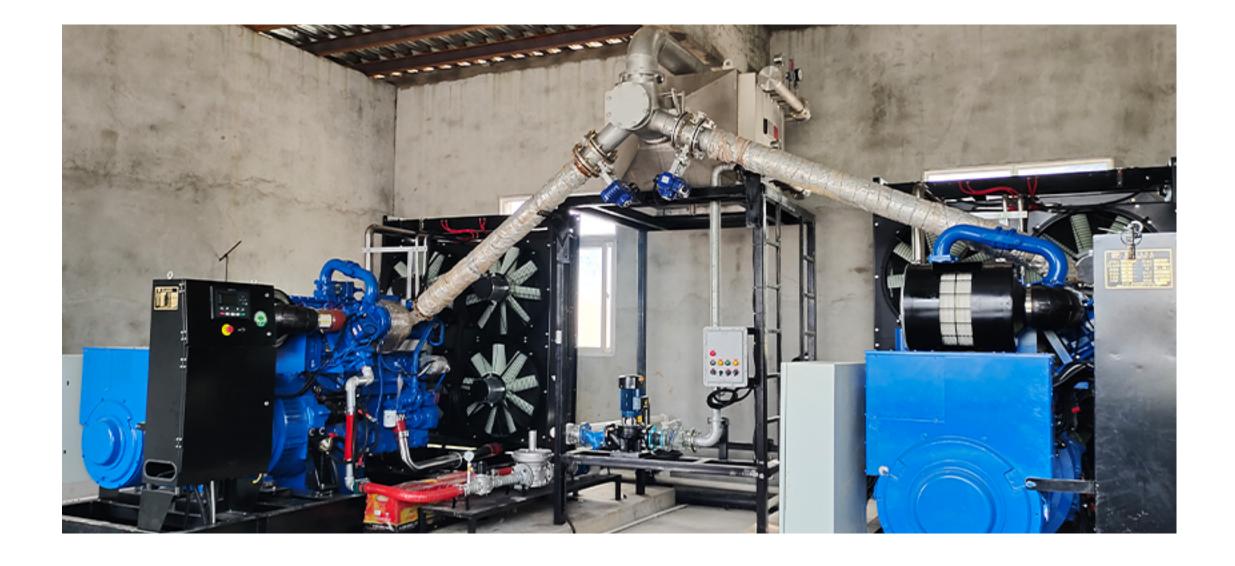

## Pig farm in Chongqing, China

The plant is located in Chongqing, China, and adopts 2\* 320KW cogeneration generator sets. The isolated network operation of the unit provides continuous power supply for the pig farm for 24

The tail gas and cylinder liner water produced by the generator set contain a lot of heat energy, accounting for nearly 60% of the energy used in the fuel.The heat recovery and utilization of engine tail gas and cylinder liner water can effectively improve the utilization rate of energy to more than 85%-90%

#### hours.

#### Key technical data

| Fuel          | Biogas  |
|---------------|---------|
| Unit Mdel     | 2×QSK19 |
| Power         | 640KW   |
| Commissioning | 2021    |