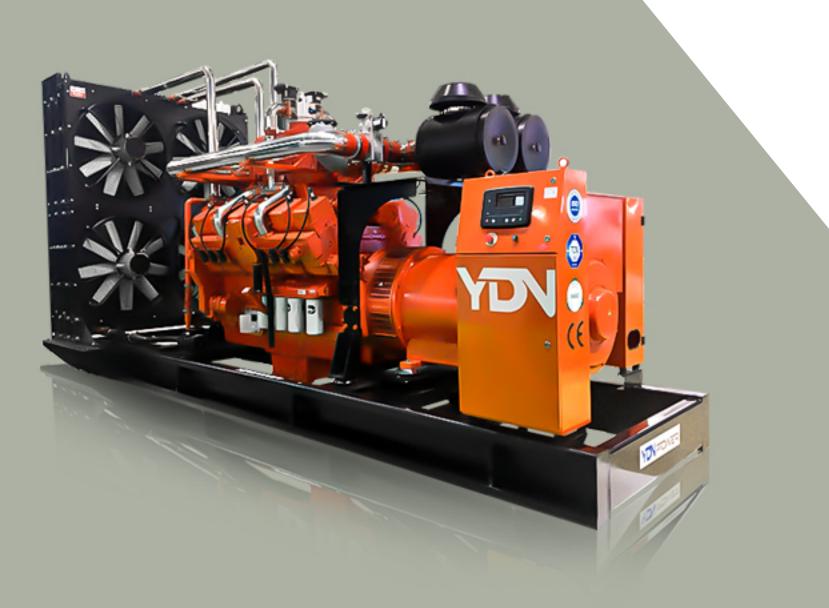

# BETTER EFFICIENCY LOWER ENERGY CONSUMPTION





Your Gas Engine Expert

### **Cummins Cogeneration solutions**

## from YDNPOWER



## **CUMMINS** Cogeneration Solution

## Pig farm in Chongqing, China



The plant is located in Chongqing, China, and adopts 2\* 320KW cogeneration generator sets. The isolated network operation of the unit provides continuous power supply for the pig farm for 24

The tail gas and cylinder liner water produced by the generator set contain a lot of heat energy, accounting for nearly 60% of the energy used in the fuel.The heat recovery and utilization of engine tail gas and cylinder liner water can effectively improve the utilization rate of energy to more than 85%-90%

#### hours.



#### Key technical data

| Fuel          | Biogas  |
|---------------|---------|
| Unit Mdel     | 2×QSK19 |
| Power