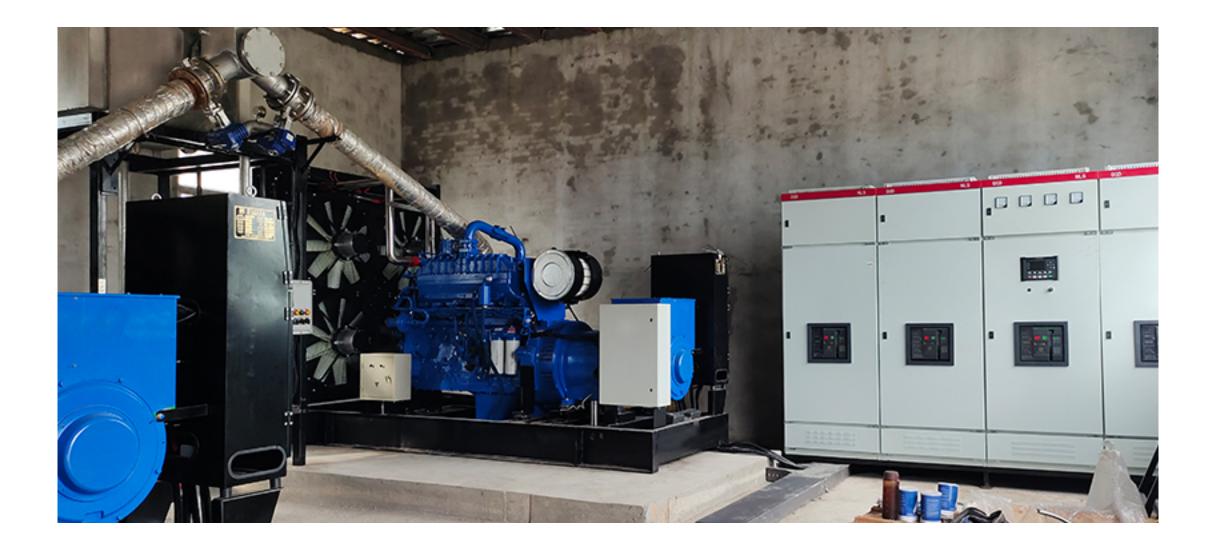

## Pig farm in Chongqing, China

The plant is located in Chongqing, China, and adopts 2\* 320KW cogeneration generator sets. The isolated network operation of the unit provides continuous power supply for the pig farm for 24

The tail gas and cylinder liner water produced by the generator set contain a lot of heat energy, accounting for nearly 60% of the energy used in the fuel.The heat recovery and utilization of engine tail gas and cylinder liner water can effectively improve the utilization rate of energy to more than 85%-90%

#### hours.

#### Key technical data

| Fuel          | Biogas  |
|---------------|---------|
| Unit Mdel     | 2×QSK19 |
| Power         | 640KW   |
| Commissioning | 2021    |