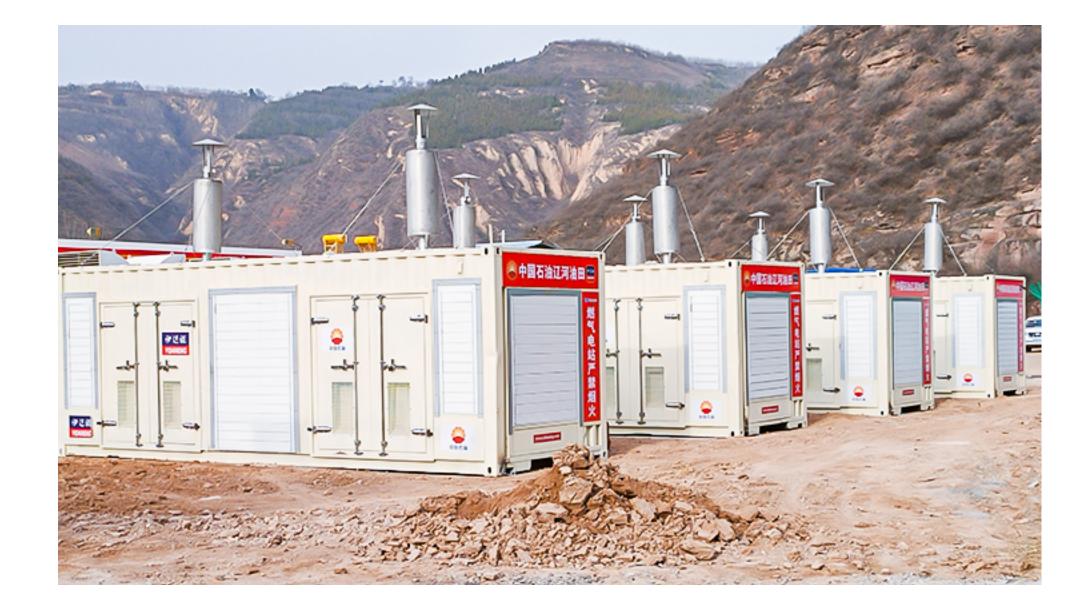

### Coal-bed methane power generation in Linfen, Shanxi, China

Located in Linfen city, Shanxi Province, CNPC Liaohe Oilfield's CBM power generation project uses 8\*250kW (total power 2MW) container-type gas generating units. The power generated by the units is integrated into the local oilfield grid to provide power for drilling and pumping units in the surrounding area.

#### Key technical data

| Fuel          | Coal-bed methane |
|---------------|------------------|
| Unit Mdel     | 8×K19            |
| Power         | 2000KW           |
| Commissioning | 2018             |
|               |                  |