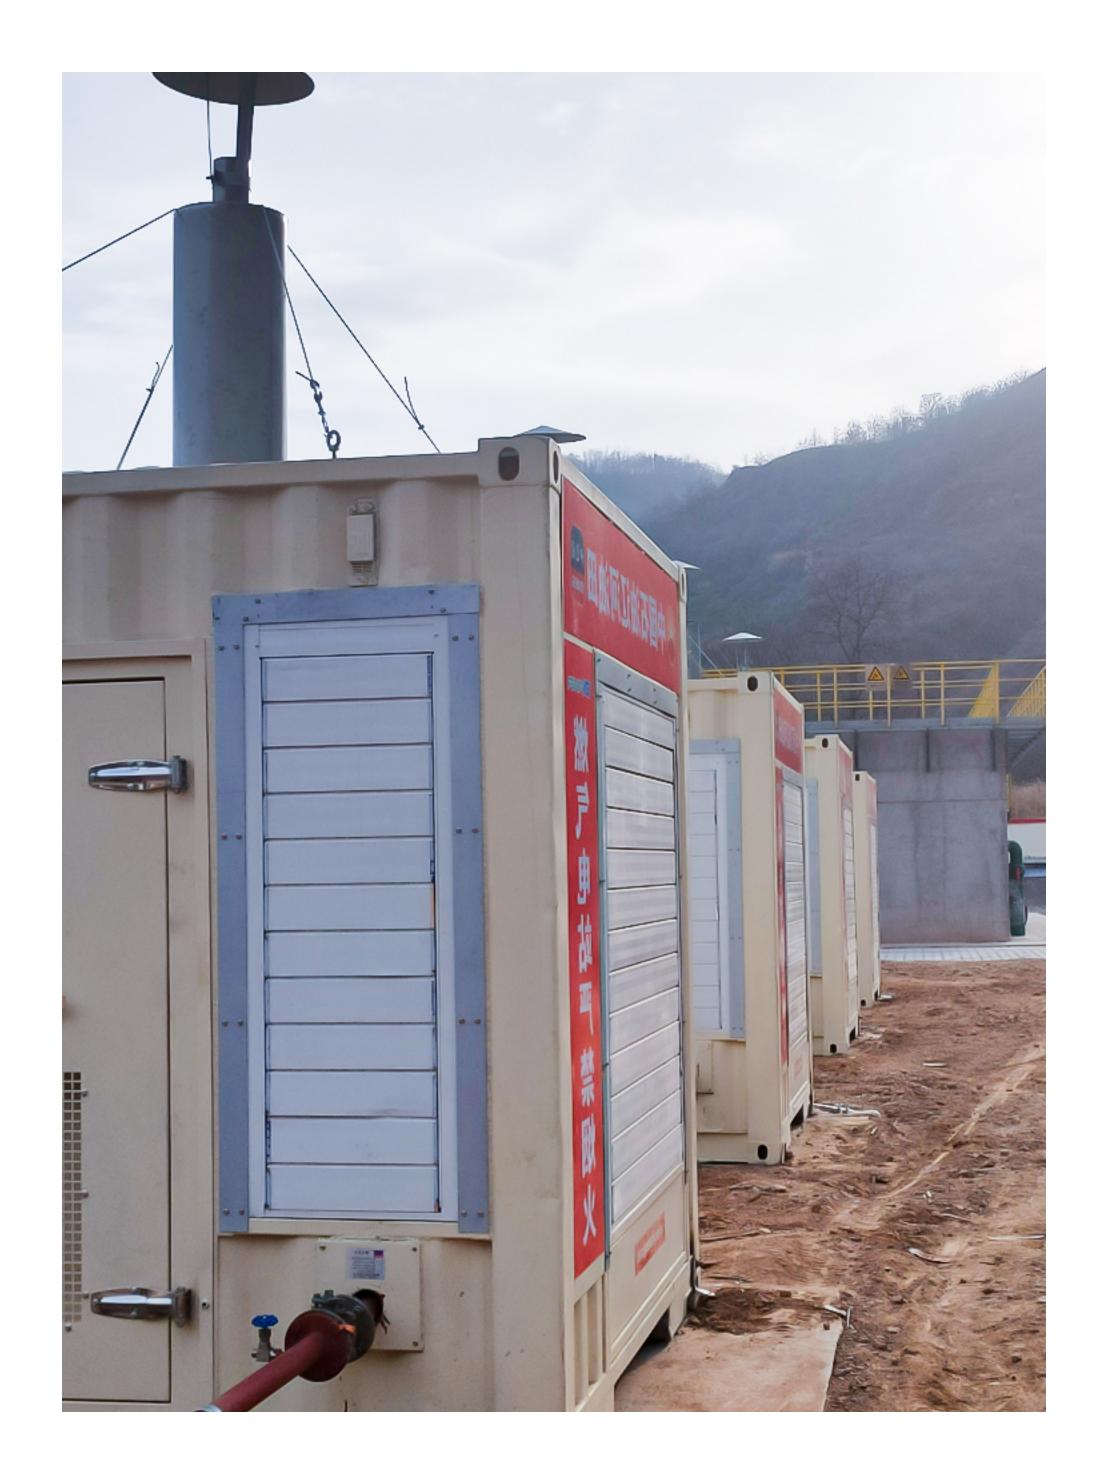

### Coal-bed methane power generation in Linfen, Shanxi, China

Located in Linfen city, Shanxi Province, CNPC Liaohe Oilfield's CBM power generation project uses 8\*250kW (total power 2MW) container-type gas generating units. The power generated by the units is integrated into the local oilfield grid to provide power for drilling and pumping units in the surrounding area.

#### Key technical data

| Fuel          | Coal-bed methane |
|---------------|------------------|
| Unit Mdel     | 8×K19            |
| Power         | 2000KW           |
| Commissioning | 2018             |
|               |                  |