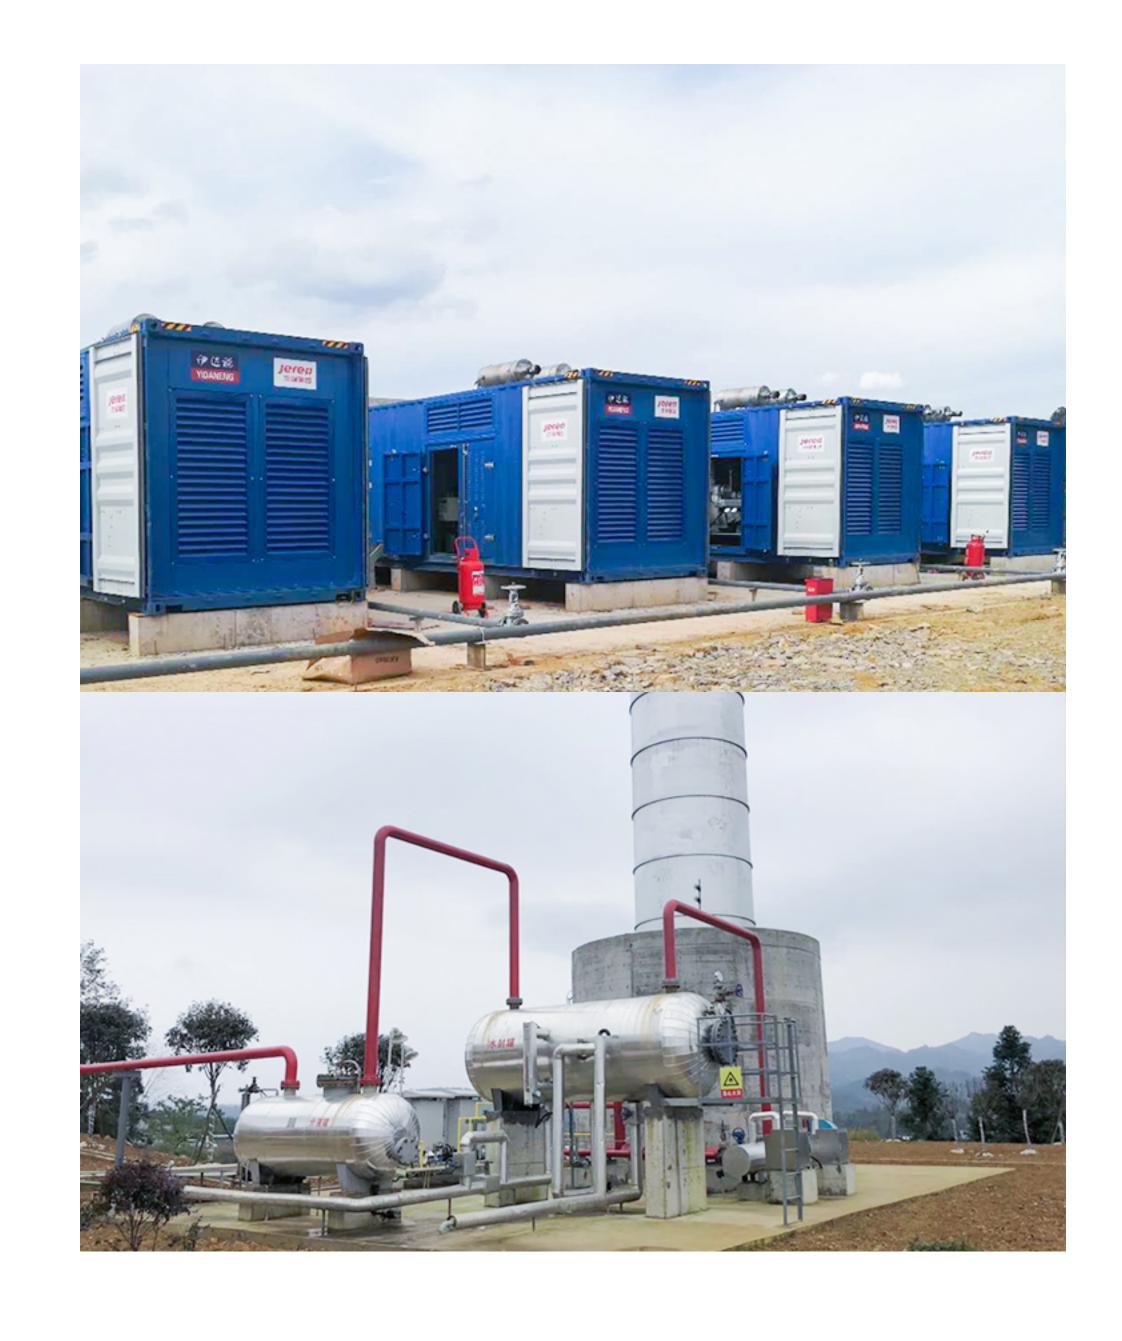

## Sichuan Gulin Shale Gas Plant, China

Due to its location in the mountains and mountains, it is inconvenient to repair the gas pipeline, so the LNG factory can only be built on the spot, and the shale gas is liquefied and transported by LNG vehicles. Eight sets of 400kW containerized natural gas generator sets are used in parallel operation, with a total power of 3.2MW. They operate in isolated islands to provide power for the operation of all equipment in the plant area.

### Key technical data

| Fuel          | Natural gas |
|---------------|-------------|
| Unit Mdel     | 8×K38       |
| Power         | 3200KW      |
| Commissioning | 2016        |