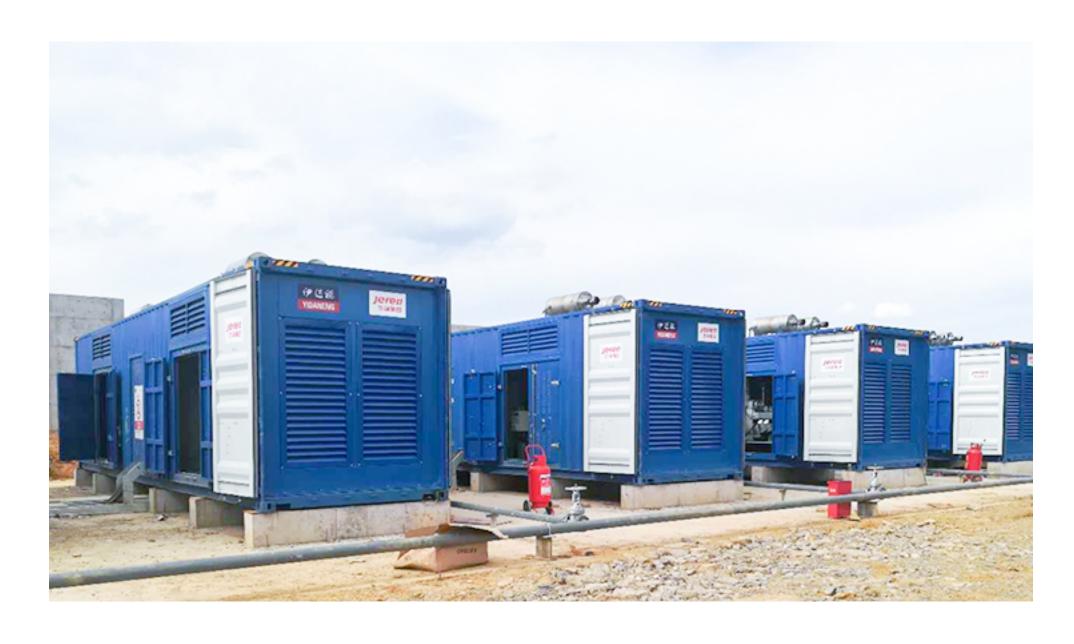

## Sichuan Gulin Shale Gas Plant, China

Due to its location in the mountains and mountains, it is inconvenient to repair the gas pipeline, so the LNG factory can only be built on the spot, and the shale gas is liquefied and transported by LNG vehicles. Eight sets of 400kW containerized natural gas generator sets are used in parallel operation, with a total power of 3.2MW. They operate in isolated islands to provide power for the operation of all equipment in the plant area.

### Key technical data

| Fuel          | Natural gas |
|---------------|-------------|
| Unit Mdel     | 8×K38       |
| Power         | 3200KW      |
| Commissioning | 2016        |